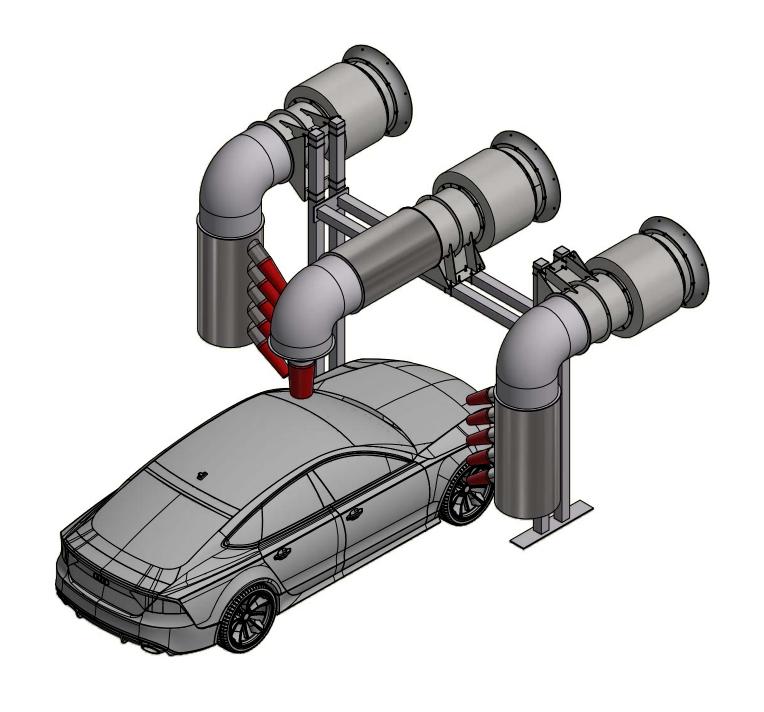

FILE NUMBER: International Drying Corporation 2510 IL Route 176, Suite G Prairie Grove, IL 60014 Phone (800) 736-6412 Art@InternationalDrying.com PART NUMBER DESCRIPTION: SEQUENCE: WSP II-10 DRAWN BY: bogucki WITH ARCHES DRAWN DATE: 1/31/2018 PROJECT: DWG. MAT'L: ENGINEER: SIZE