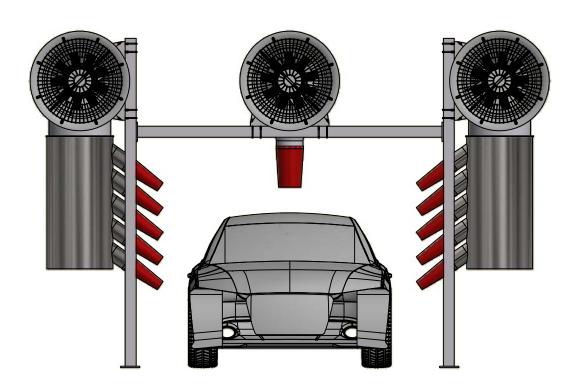

FILE NUMBER: International Drying Corporation 2510 IL Route 176, Suite G Prairie Grove, IL 60014 Phone (800) 736-6412 Art@InternationalDrying.com PART NUMBER DESCRIPTION: SEQUENCE: WSP II-10 DRAWN BY: bogucki WITH ARCHES DRAWN DATE: 1/31/2018 PROJECT: DWG. MAT'L: ENGINEER: SIZE