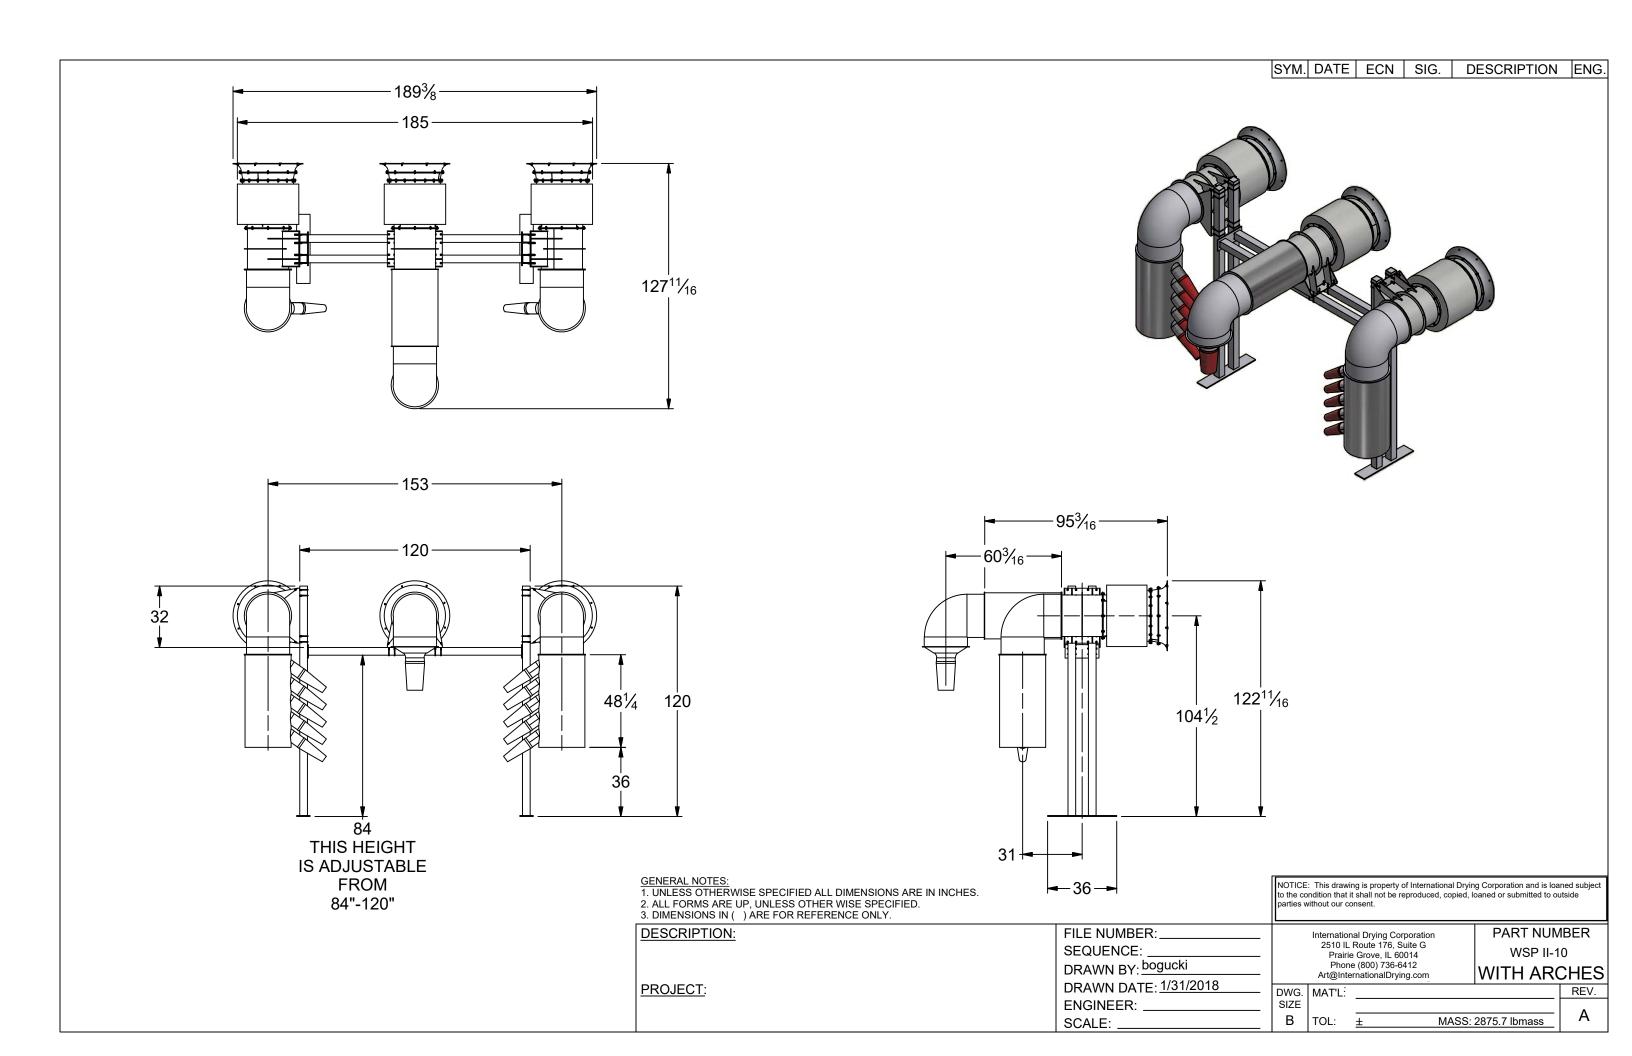

SYM. DATE ECN SIG. DESCRIPTION ENG.

NOTICE: This drawing is property of International Drying Corporation and is loaned subject to the condition that it shall not be reproduced, copied, loaned or submitted to outside parties without our consent.

MASS: 2875.7 lbmass

В

TOL:

REV.

- GENERAL NOTES:

  1. UNLESS OTHERWISE SPECIFIED ALL DIMENSIONS ARE IN INCHES.

  2. ALL FORMS ARE UP, UNLESS OTHER WISE SPECIFIED.

  3. DIMENSIONS IN ( ) ARE FOR REFERENCE ONLY.

FILE NUMBER: International Drying Corporation 2510 IL Route 176, Suite G Prairie Grove, IL 60014 Phone (800) 736-6412 Art@InternationalDrying.com PART NUMBER DESCRIPTION: SEQUENCE: WSP II-10 DRAWN BY: bogucki WITH ARCHES DRAWN DATE: 1/31/2018 PROJECT: DWG. MAT'L: ENGINEER: SIZE

SCALE: .